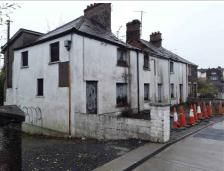

**Site Description** 

| Building Type               | Dwelling                                                                                                                                                                                                                                                                                                                                                                                                                                                                                                                                                                                                                                        |  |
|-----------------------------|-------------------------------------------------------------------------------------------------------------------------------------------------------------------------------------------------------------------------------------------------------------------------------------------------------------------------------------------------------------------------------------------------------------------------------------------------------------------------------------------------------------------------------------------------------------------------------------------------------------------------------------------------|--|
| Additional Site Information | An old large 3- Storey end of terrace (end of row of 4) situated along the R153 Navan to Kentstown Road, at Andy Brennan Park. The building is of stone construction to the front and has a large extension built onto the rear of modern construction. The front of the dwelling is in very poor condition, with a tree growing out of the side window. The dwelling is pourous and dampness can be seen stained on the external stone face. The rear extension is in reasonable condition and appears to be secured with a combination of timber shutters and steel bars. Of the 4x properties this is easily in the best condition of the 4. |  |

### **Observations**

| Land Secured?                        | No                                                                                             |  |  |  |
|--------------------------------------|------------------------------------------------------------------------------------------------|--|--|--|
| Building Secured?                    | Appear to be secured                                                                           |  |  |  |
| Viewable from Public Road?           | Yes                                                                                            |  |  |  |
| Evidence of Anti-Social Behaviour?   | Yes                                                                                            |  |  |  |
| Any Anti-Social Behaviour Comments   | vidence of drinking, reports of drug abuse and squatters, grafitti, rubbish                    |  |  |  |
| Rating Guide                         | Rating 0- 5 (0 - N/A, 1 - Excellent, 2 - Very Good, 3 - Good, 4 - Poor, 5 - Very Poor)         |  |  |  |
| Vegetation Control Rating            | 5 - Very Poor                                                                                  |  |  |  |
| Vegetation Control Issue(s)          | Moss / Weeds on Driveway, Out of Control Trees & Bushes, Overgrowth, Weeds, Out of Control Ivy |  |  |  |
| Rubbish / Waste On Property Rating   | 4 - Poor                                                                                       |  |  |  |
| Rubbish / Waste On Property Issue(s) | Domestic, Hazardous Waste, Bags of Rubbish                                                     |  |  |  |

# **Derelict Sites - Initial Inspection**

| Additional Comments - Rubbish / Waste                 | Potential hazardous waste from drug paraphernalia, empty beer bottles/cans, loose rubbish.                             |  |  |  |
|-------------------------------------------------------|------------------------------------------------------------------------------------------------------------------------|--|--|--|
| Quantity of waste if applicable (Tonnes / No of Bags) | 10                                                                                                                     |  |  |  |
| Tonnes or Bags?                                       | Bags                                                                                                                   |  |  |  |
| <b>Building Appearance Rating</b>                     | 5 - Very Poor                                                                                                          |  |  |  |
| Building Appearance Issue(s)                          | Building is in a complete ruinous state, Minor Cracks, Neglected in Appearance, Requires Painting, Significants Cracks |  |  |  |
| Roof Condition Rating                                 | 3 - Good                                                                                                               |  |  |  |
| Roof Condition Issue(s)                               | Moss / Weeds growth, Slates / Tiles loose                                                                              |  |  |  |
| Facia / Soffit Rating                                 | 3 - Good                                                                                                               |  |  |  |
| Facia / Soffit Issue(s)                               | Partially missing Fascia / Soffit                                                                                      |  |  |  |
| Guttering Rating                                      | 3 - Good                                                                                                               |  |  |  |
| Guttering Issue(s)                                    | Weeds In Guttering, Broken Guttering                                                                                   |  |  |  |
| Windows / Doors Rating                                | 5 - Very Poor                                                                                                          |  |  |  |
| Windows / Doors Issue(s)                              | Boarded Up, Broken Window (s), Missing Window (s), Damaged Door(s)                                                     |  |  |  |
| Additional Comments - Windows / Doors                 | Majority are boarded up with a combination of timber shutters, steel bars. 2x windows are smashed on side elevation.   |  |  |  |
| Structure Rating                                      | 4 - Poor                                                                                                               |  |  |  |
| Structure Issue(s)                                    | Along Public Road / Footpath, Structure is in a state of ruin and dereliction, Trees, Bushes growing inside building   |  |  |  |
| End of Life Vehicles on site?                         | No                                                                                                                     |  |  |  |
| Site Signage                                          | No                                                                                                                     |  |  |  |
| Total Area of Land (Ha)                               | 0.0169                                                                                                                 |  |  |  |
| Planning Notice?                                      | No                                                                                                                     |  |  |  |