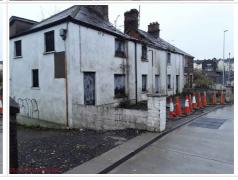

**Site Description** 

| Building Type               | Dwelling                                                                                                                                                                                                                                                                                                                                                                                                                                                                                                                                                                                                                                        |  |
|-----------------------------|-------------------------------------------------------------------------------------------------------------------------------------------------------------------------------------------------------------------------------------------------------------------------------------------------------------------------------------------------------------------------------------------------------------------------------------------------------------------------------------------------------------------------------------------------------------------------------------------------------------------------------------------------|--|
| Additional Site Information | An old large 3- Storey end of terrace (end of row of 4) situated along the R153 Navan to Kentstown Road, at Andy Brennan Park. The building is of stone construction to the front and has a large extension built onto the rear of modern construction. The front of the dwelling is in very poor condition, with a tree growing out of the side window. The dwelling is pourous and dampness can be seen stained on the external stone face. The rear extension is in reasonable condition and appears to be secured with a combination of timber shutters and steel bars. Of the 4x properties this is easily in the best condition of the 4. |  |

### **Observations**

| Land Secured?                        | No                                                                                             |  |  |  |
|--------------------------------------|------------------------------------------------------------------------------------------------|--|--|--|
| Building Secured?                    | Appear to be secured                                                                           |  |  |  |
| Viewable from Public Road?           | Yes                                                                                            |  |  |  |
| Evidence of Anti-Social Behaviour?   | Yes                                                                                            |  |  |  |
| Any Anti-Social Behaviour Comments   | vidence of drinking, reports of drug abuse and squatters, grafitti, rubbish                    |  |  |  |
| Rating Guide                         | Rating 0- 5 (0 - N/A, 1 - Excellent, 2 - Very Good, 3 - Good, 4 - Poor, 5 - Very Poor)         |  |  |  |
| Vegetation Control Rating            | 5 - Very Poor                                                                                  |  |  |  |
| Vegetation Control Issue(s)          | Moss / Weeds on Driveway, Out of Control Trees & Bushes, Overgrowth, Weeds, Out of Control Ivy |  |  |  |
| Rubbish / Waste On Property Rating   | 4 - Poor                                                                                       |  |  |  |
| Rubbish / Waste On Property Issue(s) | Domestic, Hazardous Waste, Bags of Rubbish                                                     |  |  |  |

# **Derelict Sites - Initial Inspection**

| Additional Comments - Rubbish / Waste                 | Potential hazardous waste from drug paraphernalia, empty beer bottles/cans, loose rubbish.                             |  |  |  |
|-------------------------------------------------------|------------------------------------------------------------------------------------------------------------------------|--|--|--|
| Quantity of waste if applicable (Tonnes / No of Bags) | 10                                                                                                                     |  |  |  |
| Tonnes or Bags?                                       | Bags                                                                                                                   |  |  |  |
| <b>Building Appearance Rating</b>                     | 5 - Very Poor                                                                                                          |  |  |  |
| Building Appearance Issue(s)                          | Building is in a complete ruinous state, Minor Cracks, Neglected in Appearance, Requires Painting, Significants Cracks |  |  |  |
| Roof Condition Rating                                 | 3 - Good                                                                                                               |  |  |  |
| Roof Condition Issue(s)                               | Moss / Weeds growth, Slates / Tiles loose                                                                              |  |  |  |
| Facia / Soffit Rating                                 | 3 - Good                                                                                                               |  |  |  |
| Facia / Soffit Issue(s)                               | Partially missing Fascia / Soffit                                                                                      |  |  |  |
| Guttering Rating                                      | 3 - Good                                                                                                               |  |  |  |
| Guttering Issue(s)                                    | Weeds In Guttering, Broken Guttering                                                                                   |  |  |  |
| Windows / Doors Rating                                | 5 - Very Poor                                                                                                          |  |  |  |
| Windows / Doors Issue(s)                              | Boarded Up, Broken Window (s), Missing Window (s), Damaged Door(s)                                                     |  |  |  |
| Additional Comments - Windows / Doors                 | Majority are boarded up with a combination of timber shutters, steel bars. 2x windows are smashed on side elevation.   |  |  |  |
| Structure Rating                                      | 4 - Poor                                                                                                               |  |  |  |
| Structure Issue(s)                                    | Along Public Road / Footpath, Structure is in a state of ruin and dereliction, Trees, Bushes growing inside building   |  |  |  |
| End of Life Vehicles on site?                         | No                                                                                                                     |  |  |  |
| Site Signage                                          | No                                                                                                                     |  |  |  |
| Total Area of Land (Ha)                               | 0.0169                                                                                                                 |  |  |  |
| Planning Notice?                                      | No                                                                                                                     |  |  |  |