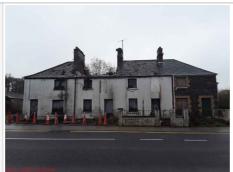

**Site Description** 

| Building Type               | Dwelling                                                                                                                                                                                                                                                                                                                                                                                                                                                                                                                                                                                                                                        |  |
|-----------------------------|-------------------------------------------------------------------------------------------------------------------------------------------------------------------------------------------------------------------------------------------------------------------------------------------------------------------------------------------------------------------------------------------------------------------------------------------------------------------------------------------------------------------------------------------------------------------------------------------------------------------------------------------------|--|
| Additional Site Information | An old large 3- Storey end of terrace (end of row of 4) situated along the R153 Navan to Kentstown Road, at Andy Brennan Park. The building is of stone construction to the front and has a large extension built onto the rear of modern construction. The front of the dwelling is in very poor condition, with a tree growing out of the side window. The dwelling is pourous and dampness can be seen stained on the external stone face. The rear extension is in reasonable condition and appears to be secured with a combination of timber shutters and steel bars. Of the 4x properties this is easily in the best condition of the 4. |  |

### **Observations**

| Land Secured?                        | No                                                                                             |  |  |  |
|--------------------------------------|------------------------------------------------------------------------------------------------|--|--|--|
| Building Secured?                    | Appear to be secured                                                                           |  |  |  |
| Viewable from Public Road?           | Yes                                                                                            |  |  |  |
| Evidence of Anti-Social Behaviour?   | Yes                                                                                            |  |  |  |
| Any Anti-Social Behaviour Comments   | vidence of drinking, reports of drug abuse and squatters, grafitti, rubbish                    |  |  |  |
| Rating Guide                         | Rating 0- 5 (0 - N/A, 1 - Excellent, 2 - Very Good, 3 - Good, 4 - Poor, 5 - Very Poor)         |  |  |  |
| Vegetation Control Rating            | 5 - Very Poor                                                                                  |  |  |  |
| Vegetation Control Issue(s)          | Moss / Weeds on Driveway, Out of Control Trees & Bushes, Overgrowth, Weeds, Out of Control Ivy |  |  |  |
| Rubbish / Waste On Property Rating   | 4 - Poor                                                                                       |  |  |  |
| Rubbish / Waste On Property Issue(s) | Domestic, Hazardous Waste, Bags of Rubbish                                                     |  |  |  |

# **Derelict Sites - Initial Inspection**

| Additional Comments - Rubbish / Waste                 | Potential hazardous waste from drug paraphernalia, empty beer bottles/cans, loose rubbish.                             |  |  |  |
|-------------------------------------------------------|------------------------------------------------------------------------------------------------------------------------|--|--|--|
| Quantity of waste if applicable (Tonnes / No of Bags) | 10                                                                                                                     |  |  |  |
| Tonnes or Bags?                                       | Bags                                                                                                                   |  |  |  |
| <b>Building Appearance Rating</b>                     | 5 - Very Poor                                                                                                          |  |  |  |
| Building Appearance Issue(s)                          | Building is in a complete ruinous state, Minor Cracks, Neglected in Appearance, Requires Painting, Significants Cracks |  |  |  |
| Roof Condition Rating                                 | 3 - Good                                                                                                               |  |  |  |
| Roof Condition Issue(s)                               | Moss / Weeds growth, Slates / Tiles loose                                                                              |  |  |  |
| Facia / Soffit Rating                                 | 3 - Good                                                                                                               |  |  |  |
| Facia / Soffit Issue(s)                               | Partially missing Fascia / Soffit                                                                                      |  |  |  |
| Guttering Rating                                      | 3 - Good                                                                                                               |  |  |  |
| Guttering Issue(s)                                    | Weeds In Guttering, Broken Guttering                                                                                   |  |  |  |
| Windows / Doors Rating                                | 5 - Very Poor                                                                                                          |  |  |  |
| Windows / Doors Issue(s)                              | Boarded Up, Broken Window (s), Missing Window (s), Damaged Door(s)                                                     |  |  |  |
| Additional Comments - Windows / Doors                 | Majority are boarded up with a combination of timber shutters, steel bars. 2x windows are smashed on side elevation.   |  |  |  |
| Structure Rating                                      | 4 - Poor                                                                                                               |  |  |  |
| Structure Issue(s)                                    | Along Public Road / Footpath, Structure is in a state of ruin and dereliction, Trees, Bushes growing inside building   |  |  |  |
| End of Life Vehicles on site?                         | No                                                                                                                     |  |  |  |
| Site Signage                                          | No                                                                                                                     |  |  |  |
| Total Area of Land (Ha)                               | 0.0169                                                                                                                 |  |  |  |
| Planning Notice?                                      | No                                                                                                                     |  |  |  |