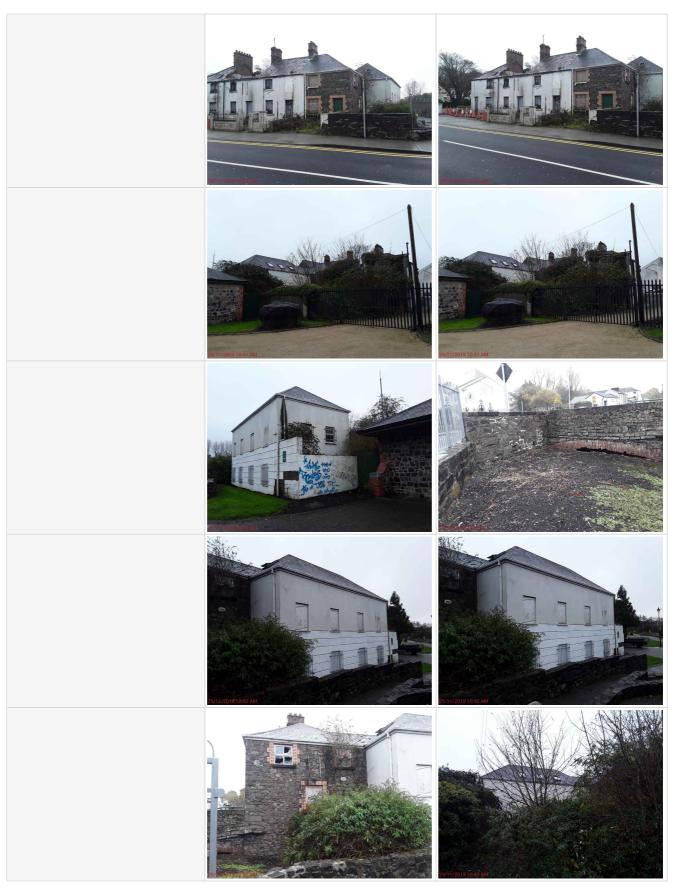

#### **Photos**

**General Site Photos** 

Meath County Council

Buvinda House, Dublin Road, Navan,
Co. Meath, C15 Y291

Tel: 046 – 9097000/Fax: 046 – 9097001

E-mail: customerservice@meathcoco.le
Web: www.meath.le - Registration No. 0012770

**Site Description** 

| Building Type               | Dwelling                                                                                                                                                                                                                                                                                                                                                                                                                                                                                                                                                                                                                                        |  |
|-----------------------------|-------------------------------------------------------------------------------------------------------------------------------------------------------------------------------------------------------------------------------------------------------------------------------------------------------------------------------------------------------------------------------------------------------------------------------------------------------------------------------------------------------------------------------------------------------------------------------------------------------------------------------------------------|--|
| Additional Site Information | An old large 3- Storey end of terrace (end of row of 4) situated along the R153 Navan to Kentstown Road, at Andy Brennan Park. The building is of stone construction to the front and has a large extension built onto the rear of modern construction. The front of the dwelling is in very poor condition, with a tree growing out of the side window. The dwelling is pourous and dampness can be seen stained on the external stone face. The rear extension is in reasonable condition and appears to be secured with a combination of timber shutters and steel bars. Of the 4x properties this is easily in the best condition of the 4. |  |

### **Observations**

| Land Secured?                        | No                                                                                             |  |  |  |
|--------------------------------------|------------------------------------------------------------------------------------------------|--|--|--|
| Building Secured?                    | Appear to be secured                                                                           |  |  |  |
| Viewable from Public Road?           | Yes                                                                                            |  |  |  |
| Evidence of Anti-Social Behaviour?   | Yes                                                                                            |  |  |  |
| Any Anti-Social Behaviour Comments   | vidence of drinking, reports of drug abuse and squatters, grafitti, rubbish                    |  |  |  |
| Rating Guide                         | Rating 0- 5 (0 - N/A, 1 - Excellent, 2 - Very Good, 3 - Good, 4 - Poor, 5 - Very Poor)         |  |  |  |
| Vegetation Control Rating            | 5 - Very Poor                                                                                  |  |  |  |
| Vegetation Control Issue(s)          | Moss / Weeds on Driveway, Out of Control Trees & Bushes, Overgrowth, Weeds, Out of Control Ivy |  |  |  |
| Rubbish / Waste On Property Rating   | 4 - Poor                                                                                       |  |  |  |
| Rubbish / Waste On Property Issue(s) | Domestic, Hazardous Waste, Bags of Rubbish                                                     |  |  |  |

# **Derelict Sites - Initial Inspection**

| Additional Comments - Rubbish / Waste                 | Potential hazardous waste from drug paraphernalia, empty beer bottles/cans, loose rubbish.                             |  |  |  |
|-------------------------------------------------------|------------------------------------------------------------------------------------------------------------------------|--|--|--|
| Quantity of waste if applicable (Tonnes / No of Bags) | 10                                                                                                                     |  |  |  |
| Tonnes or Bags?                                       | Bags                                                                                                                   |  |  |  |
| <b>Building Appearance Rating</b>                     | 5 - Very Poor                                                                                                          |  |  |  |
| Building Appearance Issue(s)                          | Building is in a complete ruinous state, Minor Cracks, Neglected in Appearance, Requires Painting, Significants Cracks |  |  |  |
| Roof Condition Rating                                 | 3 - Good                                                                                                               |  |  |  |
| Roof Condition Issue(s)                               | Moss / Weeds growth, Slates / Tiles loose                                                                              |  |  |  |
| Facia / Soffit Rating                                 | 3 - Good                                                                                                               |  |  |  |
| Facia / Soffit Issue(s)                               | Partially missing Fascia / Soffit                                                                                      |  |  |  |
| Guttering Rating                                      | 3 - Good                                                                                                               |  |  |  |
| Guttering Issue(s)                                    | Weeds In Guttering, Broken Guttering                                                                                   |  |  |  |
| Windows / Doors Rating                                | 5 - Very Poor                                                                                                          |  |  |  |
| Windows / Doors Issue(s)                              | Boarded Up, Broken Window (s), Missing Window (s), Damaged Door(s)                                                     |  |  |  |
| Additional Comments - Windows / Doors                 | Majority are boarded up with a combination of timber shutters, steel bars. 2x windows are smashed on side elevation.   |  |  |  |
| Structure Rating                                      | 4 - Poor                                                                                                               |  |  |  |
| Structure Issue(s)                                    | Along Public Road / Footpath, Structure is in a state of ruin and dereliction, Trees, Bushes growing inside building   |  |  |  |
| End of Life Vehicles on site?                         | No                                                                                                                     |  |  |  |
| Site Signage                                          | No                                                                                                                     |  |  |  |
| Total Area of Land (Ha)                               | 0.0169                                                                                                                 |  |  |  |
| Planning Notice?                                      | No                                                                                                                     |  |  |  |