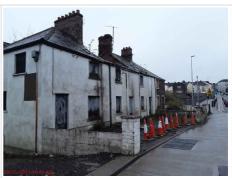

**Site Description** 

| Building Type               | Dwelling                                                                                                                                                                                                                                                                                                                                                                                                                                                                                                                                                                                                                                        |  |
|-----------------------------|-------------------------------------------------------------------------------------------------------------------------------------------------------------------------------------------------------------------------------------------------------------------------------------------------------------------------------------------------------------------------------------------------------------------------------------------------------------------------------------------------------------------------------------------------------------------------------------------------------------------------------------------------|--|
| Additional Site Information | An old large 3- Storey end of terrace (end of row of 4) situated along the R153 Navan to Kentstown Road, at Andy Brennan Park. The building is of stone construction to the front and has a large extension built onto the rear of modern construction. The front of the dwelling is in very poor condition, with a tree growing out of the side window. The dwelling is pourous and dampness can be seen stained on the external stone face. The rear extension is in reasonable condition and appears to be secured with a combination of timber shutters and steel bars. Of the 4x properties this is easily in the best condition of the 4. |  |

### **Observations**

| Land Secured?                        | No                                                                                             |  |  |  |
|--------------------------------------|------------------------------------------------------------------------------------------------|--|--|--|
| Building Secured?                    | Appear to be secured                                                                           |  |  |  |
| Viewable from Public Road?           | Yes                                                                                            |  |  |  |
| Evidence of Anti-Social Behaviour?   | Yes                                                                                            |  |  |  |
| Any Anti-Social Behaviour Comments   | vidence of drinking, reports of drug abuse and squatters, grafitti, rubbish                    |  |  |  |
| Rating Guide                         | Rating 0- 5 (0 - N/A, 1 - Excellent, 2 - Very Good, 3 - Good, 4 - Poor, 5 - Very Poor)         |  |  |  |
| Vegetation Control Rating            | 5 - Very Poor                                                                                  |  |  |  |
| Vegetation Control Issue(s)          | Moss / Weeds on Driveway, Out of Control Trees & Bushes, Overgrowth, Weeds, Out of Control Ivy |  |  |  |
| Rubbish / Waste On Property Rating   | 4 - Poor                                                                                       |  |  |  |
| Rubbish / Waste On Property Issue(s) | Domestic, Hazardous Waste, Bags of Rubbish                                                     |  |  |  |

# **Derelict Sites - Initial Inspection**

| Additional Comments - Rubbish / Waste                 | Potential hazardous waste from drug paraphernalia, empty beer bottles/cans, loose rubbish.                             |  |  |  |
|-------------------------------------------------------|------------------------------------------------------------------------------------------------------------------------|--|--|--|
| Quantity of waste if applicable (Tonnes / No of Bags) | 10                                                                                                                     |  |  |  |
| Tonnes or Bags?                                       | Bags                                                                                                                   |  |  |  |
| <b>Building Appearance Rating</b>                     | 5 - Very Poor                                                                                                          |  |  |  |
| Building Appearance Issue(s)                          | Building is in a complete ruinous state, Minor Cracks, Neglected in Appearance, Requires Painting, Significants Cracks |  |  |  |
| Roof Condition Rating                                 | 3 - Good                                                                                                               |  |  |  |
| Roof Condition Issue(s)                               | Moss / Weeds growth, Slates / Tiles loose                                                                              |  |  |  |
| Facia / Soffit Rating                                 | 3 - Good                                                                                                               |  |  |  |
| Facia / Soffit Issue(s)                               | Partially missing Fascia / Soffit                                                                                      |  |  |  |
| Guttering Rating                                      | 3 - Good                                                                                                               |  |  |  |
| Guttering Issue(s)                                    | Weeds In Guttering, Broken Guttering                                                                                   |  |  |  |
| Windows / Doors Rating                                | 5 - Very Poor                                                                                                          |  |  |  |
| Windows / Doors Issue(s)                              | Boarded Up, Broken Window (s), Missing Window (s), Damaged Door(s)                                                     |  |  |  |
| Additional Comments - Windows / Doors                 | Majority are boarded up with a combination of timber shutters, steel bars. 2x windows are smashed on side elevation.   |  |  |  |
| Structure Rating                                      | 4 - Poor                                                                                                               |  |  |  |
| Structure Issue(s)                                    | Along Public Road / Footpath, Structure is in a state of ruin and dereliction, Trees, Bushes growing inside building   |  |  |  |
| End of Life Vehicles on site?                         | No                                                                                                                     |  |  |  |
| Site Signage                                          | No                                                                                                                     |  |  |  |
| Total Area of Land (Ha)                               | 0.0169                                                                                                                 |  |  |  |
| Planning Notice?                                      | No                                                                                                                     |  |  |  |