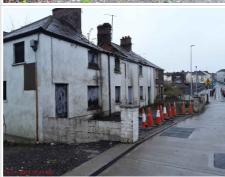

**Site Description** 

| Building Type               | Dwelling                                                                                                                                                                                                                                                                                                                                                                                                                                                                                                                                                                                                                                        |  |
|-----------------------------|-------------------------------------------------------------------------------------------------------------------------------------------------------------------------------------------------------------------------------------------------------------------------------------------------------------------------------------------------------------------------------------------------------------------------------------------------------------------------------------------------------------------------------------------------------------------------------------------------------------------------------------------------|--|
| Additional Site Information | An old large 3- Storey end of terrace (end of row of 4) situated along the R153 Navan to Kentstown Road, at Andy Brennan Park. The building is of stone construction to the front and has a large extension built onto the rear of modern construction. The front of the dwelling is in very poor condition, with a tree growing out of the side window. The dwelling is pourous and dampness can be seen stained on the external stone face. The rear extension is in reasonable condition and appears to be secured with a combination of timber shutters and steel bars. Of the 4x properties this is easily in the best condition of the 4. |  |

### **Observations**

| Land Secured?                        | No                                                                                             |  |  |  |
|--------------------------------------|------------------------------------------------------------------------------------------------|--|--|--|
| Building Secured?                    | Appear to be secured                                                                           |  |  |  |
| Viewable from Public Road?           | Yes                                                                                            |  |  |  |
| Evidence of Anti-Social Behaviour?   | Yes                                                                                            |  |  |  |
| Any Anti-Social Behaviour Comments   | vidence of drinking, reports of drug abuse and squatters, grafitti, rubbish                    |  |  |  |
| Rating Guide                         | Rating 0- 5 (0 - N/A, 1 - Excellent, 2 - Very Good, 3 - Good, 4 - Poor, 5 - Very Poor)         |  |  |  |
| Vegetation Control Rating            | 5 - Very Poor                                                                                  |  |  |  |
| Vegetation Control Issue(s)          | Moss / Weeds on Driveway, Out of Control Trees & Bushes, Overgrowth, Weeds, Out of Control Ivy |  |  |  |
| Rubbish / Waste On Property Rating   | 4 - Poor                                                                                       |  |  |  |
| Rubbish / Waste On Property Issue(s) | Domestic, Hazardous Waste, Bags of Rubbish                                                     |  |  |  |

# **Derelict Sites - Initial Inspection**

| Additional Comments - Rubbish / Waste                 | Potential hazardous waste from drug paraphernalia, empty beer bottles/cans, loose rubbish.                             |  |  |  |
|-------------------------------------------------------|------------------------------------------------------------------------------------------------------------------------|--|--|--|
| Quantity of waste if applicable (Tonnes / No of Bags) | 10                                                                                                                     |  |  |  |
| Tonnes or Bags?                                       | Bags                                                                                                                   |  |  |  |
| <b>Building Appearance Rating</b>                     | 5 - Very Poor                                                                                                          |  |  |  |
| Building Appearance Issue(s)                          | Building is in a complete ruinous state, Minor Cracks, Neglected in Appearance, Requires Painting, Significants Cracks |  |  |  |
| Roof Condition Rating                                 | 3 - Good                                                                                                               |  |  |  |
| Roof Condition Issue(s)                               | Moss / Weeds growth, Slates / Tiles loose                                                                              |  |  |  |
| Facia / Soffit Rating                                 | 3 - Good                                                                                                               |  |  |  |
| Facia / Soffit Issue(s)                               | Partially missing Fascia / Soffit                                                                                      |  |  |  |
| Guttering Rating                                      | 3 - Good                                                                                                               |  |  |  |
| Guttering Issue(s)                                    | Weeds In Guttering, Broken Guttering                                                                                   |  |  |  |
| Windows / Doors Rating                                | 5 - Very Poor                                                                                                          |  |  |  |
| Windows / Doors Issue(s)                              | Boarded Up, Broken Window (s), Missing Window (s), Damaged Door(s)                                                     |  |  |  |
| Additional Comments - Windows / Doors                 | Majority are boarded up with a combination of timber shutters, steel bars. 2x windows are smashed on side elevation.   |  |  |  |
| Structure Rating                                      | 4 - Poor                                                                                                               |  |  |  |
| Structure Issue(s)                                    | Along Public Road / Footpath, Structure is in a state of ruin and dereliction, Trees, Bushes growing inside building   |  |  |  |
| End of Life Vehicles on site?                         | No                                                                                                                     |  |  |  |
| Site Signage                                          | No                                                                                                                     |  |  |  |
| Total Area of Land (Ha)                               | 0.0169                                                                                                                 |  |  |  |
| Planning Notice?                                      | No                                                                                                                     |  |  |  |