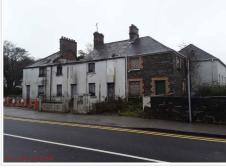

**Site Description** 

| Building Type               | Dwelling                                                                                                                                                                                                                                                                                                                                                                                                                                                                                                                                                                                                                                        |  |
|-----------------------------|-------------------------------------------------------------------------------------------------------------------------------------------------------------------------------------------------------------------------------------------------------------------------------------------------------------------------------------------------------------------------------------------------------------------------------------------------------------------------------------------------------------------------------------------------------------------------------------------------------------------------------------------------|--|
| Additional Site Information | An old large 3- Storey end of terrace (end of row of 4) situated along the R153 Navan to Kentstown Road, at Andy Brennan Park. The building is of stone construction to the front and has a large extension built onto the rear of modern construction. The front of the dwelling is in very poor condition, with a tree growing out of the side window. The dwelling is pourous and dampness can be seen stained on the external stone face. The rear extension is in reasonable condition and appears to be secured with a combination of timber shutters and steel bars. Of the 4x properties this is easily in the best condition of the 4. |  |

### **Observations**

| Land Secured?                        | No                                                                                             |  |  |  |
|--------------------------------------|------------------------------------------------------------------------------------------------|--|--|--|
| Building Secured?                    | Appear to be secured                                                                           |  |  |  |
| Viewable from Public Road?           | Yes                                                                                            |  |  |  |
| Evidence of Anti-Social Behaviour?   | Yes                                                                                            |  |  |  |
| Any Anti-Social Behaviour Comments   | vidence of drinking, reports of drug abuse and squatters, grafitti, rubbish                    |  |  |  |
| Rating Guide                         | Rating 0- 5 (0 - N/A, 1 - Excellent, 2 - Very Good, 3 - Good, 4 - Poor, 5 - Very Poor)         |  |  |  |
| Vegetation Control Rating            | 5 - Very Poor                                                                                  |  |  |  |
| Vegetation Control Issue(s)          | Moss / Weeds on Driveway, Out of Control Trees & Bushes, Overgrowth, Weeds, Out of Control Ivy |  |  |  |
| Rubbish / Waste On Property Rating   | 4 - Poor                                                                                       |  |  |  |
| Rubbish / Waste On Property Issue(s) | Domestic, Hazardous Waste, Bags of Rubbish                                                     |  |  |  |

# **Derelict Sites - Initial Inspection**

| Additional Comments - Rubbish / Waste                 | Potential hazardous waste from drug paraphernalia, empty beer bottles/cans, loose rubbish.                             |  |  |  |
|-------------------------------------------------------|------------------------------------------------------------------------------------------------------------------------|--|--|--|
| Quantity of waste if applicable (Tonnes / No of Bags) | 10                                                                                                                     |  |  |  |
| Tonnes or Bags?                                       | Bags                                                                                                                   |  |  |  |
| <b>Building Appearance Rating</b>                     | 5 - Very Poor                                                                                                          |  |  |  |
| Building Appearance Issue(s)                          | Building is in a complete ruinous state, Minor Cracks, Neglected in Appearance, Requires Painting, Significants Cracks |  |  |  |
| Roof Condition Rating                                 | 3 - Good                                                                                                               |  |  |  |
| Roof Condition Issue(s)                               | Moss / Weeds growth, Slates / Tiles loose                                                                              |  |  |  |
| Facia / Soffit Rating                                 | 3 - Good                                                                                                               |  |  |  |
| Facia / Soffit Issue(s)                               | Partially missing Fascia / Soffit                                                                                      |  |  |  |
| Guttering Rating                                      | 3 - Good                                                                                                               |  |  |  |
| Guttering Issue(s)                                    | Weeds In Guttering, Broken Guttering                                                                                   |  |  |  |
| Windows / Doors Rating                                | 5 - Very Poor                                                                                                          |  |  |  |
| Windows / Doors Issue(s)                              | Boarded Up, Broken Window (s), Missing Window (s), Damaged Door(s)                                                     |  |  |  |
| Additional Comments - Windows / Doors                 | Majority are boarded up with a combination of timber shutters, steel bars. 2x windows are smashed on side elevation.   |  |  |  |
| Structure Rating                                      | 4 - Poor                                                                                                               |  |  |  |
| Structure Issue(s)                                    | Along Public Road / Footpath, Structure is in a state of ruin and dereliction, Trees, Bushes growing inside building   |  |  |  |
| End of Life Vehicles on site?                         | No                                                                                                                     |  |  |  |
| Site Signage                                          | No                                                                                                                     |  |  |  |
| Total Area of Land (Ha)                               | 0.0169                                                                                                                 |  |  |  |
| Planning Notice?                                      | No                                                                                                                     |  |  |  |