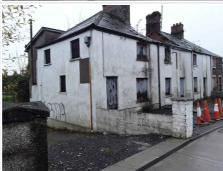

**Site Description** 

| Building Type               | Dwelling                                                                                                                                                                                                                                                                                                                                                                                                                                                                                                                                                                                                                                        |  |
|-----------------------------|-------------------------------------------------------------------------------------------------------------------------------------------------------------------------------------------------------------------------------------------------------------------------------------------------------------------------------------------------------------------------------------------------------------------------------------------------------------------------------------------------------------------------------------------------------------------------------------------------------------------------------------------------|--|
| Additional Site Information | An old large 3- Storey end of terrace (end of row of 4) situated along the R153 Navan to Kentstown Road, at Andy Brennan Park. The building is of stone construction to the front and has a large extension built onto the rear of modern construction. The front of the dwelling is in very poor condition, with a tree growing out of the side window. The dwelling is pourous and dampness can be seen stained on the external stone face. The rear extension is in reasonable condition and appears to be secured with a combination of timber shutters and steel bars. Of the 4x properties this is easily in the best condition of the 4. |  |

### **Observations**

| Land Secured?                        | No                                                                                             |  |  |  |
|--------------------------------------|------------------------------------------------------------------------------------------------|--|--|--|
| Building Secured?                    | Appear to be secured                                                                           |  |  |  |
| Viewable from Public Road?           | Yes                                                                                            |  |  |  |
| Evidence of Anti-Social Behaviour?   | Yes                                                                                            |  |  |  |
| Any Anti-Social Behaviour Comments   | vidence of drinking, reports of drug abuse and squatters, grafitti, rubbish                    |  |  |  |
| Rating Guide                         | Rating 0- 5 (0 - N/A, 1 - Excellent, 2 - Very Good, 3 - Good, 4 - Poor, 5 - Very Poor)         |  |  |  |
| Vegetation Control Rating            | 5 - Very Poor                                                                                  |  |  |  |
| Vegetation Control Issue(s)          | Moss / Weeds on Driveway, Out of Control Trees & Bushes, Overgrowth, Weeds, Out of Control Ivy |  |  |  |
| Rubbish / Waste On Property Rating   | 4 - Poor                                                                                       |  |  |  |
| Rubbish / Waste On Property Issue(s) | Domestic, Hazardous Waste, Bags of Rubbish                                                     |  |  |  |

# **Derelict Sites - Initial Inspection**

| Additional Comments - Rubbish / Waste                 | Potential hazardous waste from drug paraphernalia, empty beer bottles/cans, loose rubbish.                             |  |  |  |
|-------------------------------------------------------|------------------------------------------------------------------------------------------------------------------------|--|--|--|
| Quantity of waste if applicable (Tonnes / No of Bags) | 10                                                                                                                     |  |  |  |
| Tonnes or Bags?                                       | Bags                                                                                                                   |  |  |  |
| <b>Building Appearance Rating</b>                     | 5 - Very Poor                                                                                                          |  |  |  |
| Building Appearance Issue(s)                          | Building is in a complete ruinous state, Minor Cracks, Neglected in Appearance, Requires Painting, Significants Cracks |  |  |  |
| Roof Condition Rating                                 | 3 - Good                                                                                                               |  |  |  |
| Roof Condition Issue(s)                               | Moss / Weeds growth, Slates / Tiles loose                                                                              |  |  |  |
| Facia / Soffit Rating                                 | 3 - Good                                                                                                               |  |  |  |
| Facia / Soffit Issue(s)                               | Partially missing Fascia / Soffit                                                                                      |  |  |  |
| Guttering Rating                                      | 3 - Good                                                                                                               |  |  |  |
| Guttering Issue(s)                                    | Weeds In Guttering, Broken Guttering                                                                                   |  |  |  |
| Windows / Doors Rating                                | 5 - Very Poor                                                                                                          |  |  |  |
| Windows / Doors Issue(s)                              | Boarded Up, Broken Window (s), Missing Window (s), Damaged Door(s)                                                     |  |  |  |
| Additional Comments - Windows / Doors                 | Majority are boarded up with a combination of timber shutters, steel bars. 2x windows are smashed on side elevation.   |  |  |  |
| Structure Rating                                      | 4 - Poor                                                                                                               |  |  |  |
| Structure Issue(s)                                    | Along Public Road / Footpath, Structure is in a state of ruin and dereliction, Trees, Bushes growing inside building   |  |  |  |
| End of Life Vehicles on site?                         | No                                                                                                                     |  |  |  |
| Site Signage                                          | No                                                                                                                     |  |  |  |
| Total Area of Land (Ha)                               | 0.0169                                                                                                                 |  |  |  |
| Planning Notice?                                      | No                                                                                                                     |  |  |  |